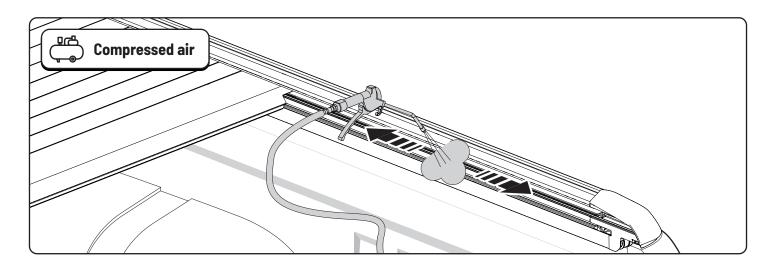

## 4 MAINTENANCE

• Use the multi tool to remove the plastic covers on the side profiles.

Remove dirt and debris using compressed air.

Mount plastic covers.

• Clean the side profiles.

880 903 / Issue 02 11/25