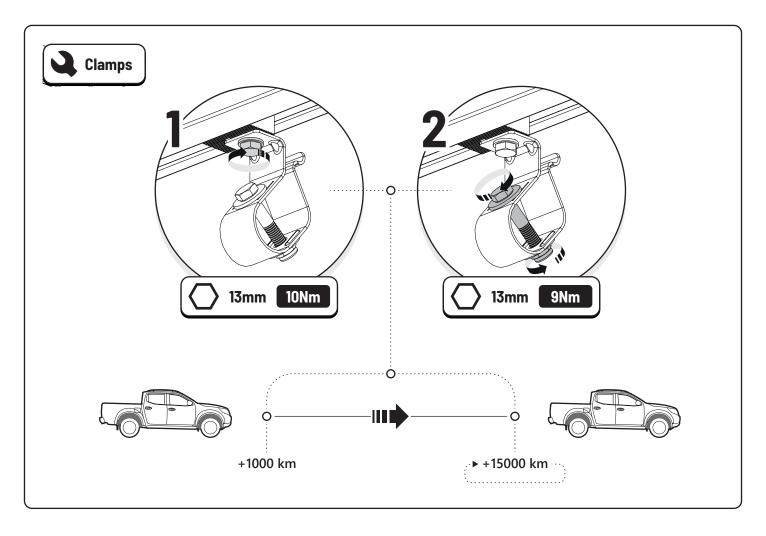

## 6 CLAMPS

• Re-tighten the clamps after the first 1000 km. And then every 15.000 km