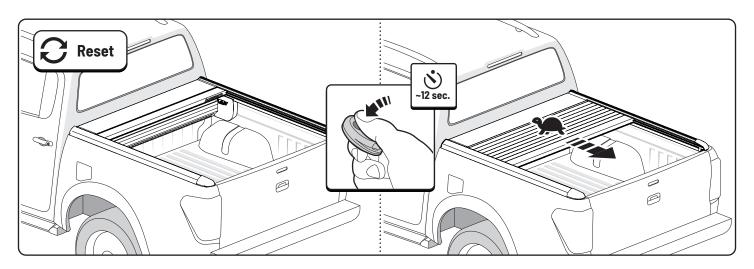

### • Light on

Light off

Auto calibration

• Auto sleep mode = 48 Hrs.

880 903 / Issue 02 07/25

Release - manual operating.

Reconnect after manual operation.

• Reconnect after manual operation.