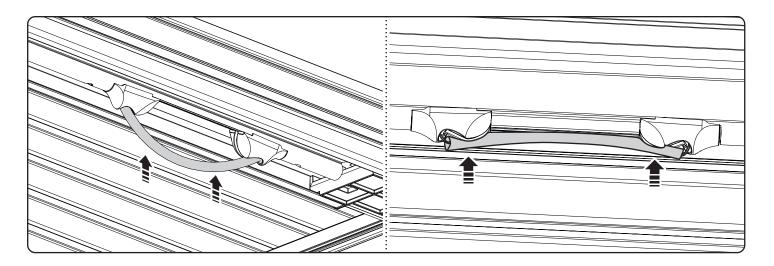

## 4 MAINTENANCE

• Use the multi tool to remove the plastic covers on the side profiles.

Remove dirt and debris using compressed air.

Mount plastic covers.

• Clean the side profiles.

880 903 / Issue 02 11/25