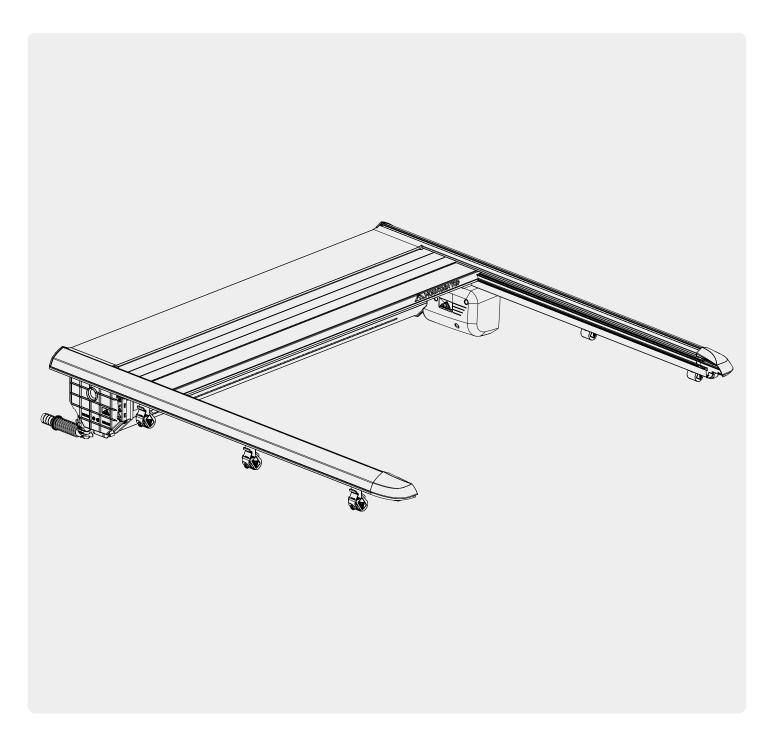

### **OWNER MANUAL**

MOUNTAIN TOP® EVOe ROLL COVER

## 2 CONDITIONS OF USE

- The EVOe roll cover design is lightweight and not suitable for extreme usage.
- Designed to withstand rain water, some water ingress may occur.
- Dust can enter the compartment through various gaps.
- Due to profiles which relatively quick heats up and cools down according to weather conditions can cause condensation on the inside.
- The EVOe roll cover is not designed for loading although it can support normal snow loads.
- Goods in the bed must be secured during transportation to prevent damage.