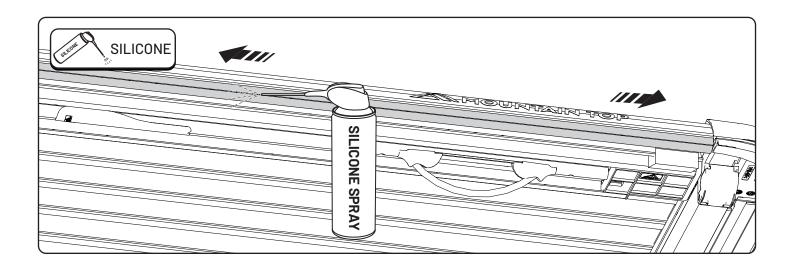

• Open the canister.

• Clean the canister.

Close the canister.

880 903 / Issue 02 13/25

• Clean the drainage channels on the side profiles. Do not use high pressure cleaner.

The EVOe roll cover should be cleaned regularly.