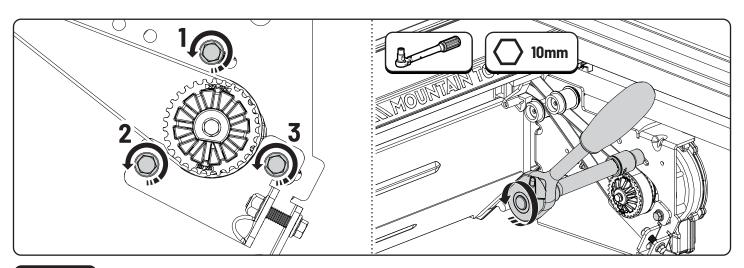

e 02 09/25

## 4 MAINTENANCE





• Use the multi tool to remove the plastic covers on the side profiles.



Remove dirt and debris using compressed air.



Mount plastic covers.



• Clean the side profiles.

880 903 / Issue 02 11/25



• Open the canister.



• Clean the canister.



Close the canister.

880 903 / Issue 02 13/25



• Clean the drainage channels on the side profiles. Do not use high pressure cleaner.



The EVOe roll cover should be cleaned regularly.





# 5 CHECK MEASUREMENTS MAINTENANCE



• Ensure the cross measurements are identical.



880 903 / Issue 02 15/25

## 6 CLAMPS



• Re-tighten the clamps after the first 1000 km. And then every 15.000 km

# 7 BELT ADJUSTMENT



### STEP 1



### STEP 2



### STEP 3

880 903 / Issue 02 17/25



### STEP 4



### STEP 5



### STEP 6



### STEP 7



### STEP 8



### STEP 9

880 903 / Issue 02 19/25



STEP 10

## 8 REPLACE PARTS













880 903 / Issue 02 21/25









| Recommended part change | Km      | Years |
|-------------------------|---------|-------|
| Glide rails             | 50.000  | 2     |
| Side profiles           | 100.000 | 3     |
| Rear profiles           | 200.000 | 5     |



880 903 / Issue 02 23/25

### **ACCESSORIES**



- Mountain Top Cargo Carrier combined load capacity of 75 Kg.
- Mountain Top Sports Bar available in 2 versions; with and without brakelight.
- See more accessories and spareparts www.mountaintop.dk.

| Maintenance EV0e manager |      | <b>⊘</b> |
|--------------------------|------|----------|
| Type of Maintenance      | Date | Done by  |
|