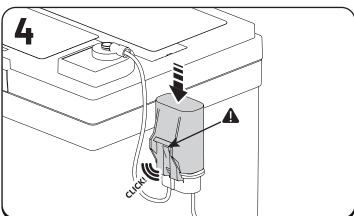

### • Light on

Light off

Auto calibration

• Auto sleep mode = 48 Hrs.

880 903 / Issue 02 07/25

Release - manual operating.

Reconnect after manual operation.

• Reconnect after manual operation.