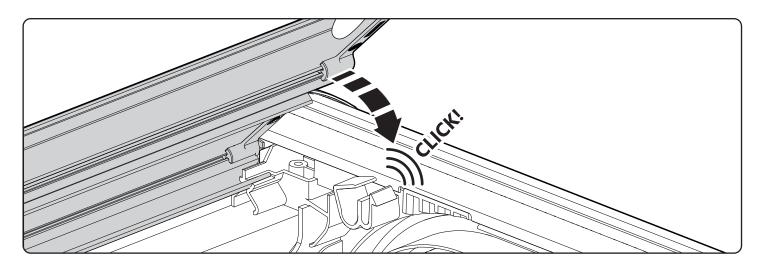

r loading although it can support normal snow loads.
- Goods in the bed must be secured during transportation to prevent damage.

# OPERATION EVOe



#### Close



#### Open



#### Stop

880 903 / Issue 02 05/25



### Obstruction stop



### After stop



### • Light on



Light off



Auto calibration



• Auto sleep mode = 48 Hrs.

880 903 / Issue 02 07/25



Release - manual operating.



Reconnect after manual operation.



• Reconnect after manual operation.



• Secure cargo inside bed.

880 903 / Issue 02 09/25

## 4 MAINTENANCE





• Use the multi tool to remove the plastic covers on the side profiles.



Remove dirt and debris using compressed air.



Mount plastic covers.



• Clean the side profiles.

880 903 / Issue 02 11/25



• Open the canister.



• Clean the canister.



Close the canister.

880 903 / Issue 02 13/25



• Clean the drainage channels on the side profiles. Do not use high pressure cleaner.



The EVOe roll cover should be cleaned regularly.





# 5 CHECK MEASUREMENTS MAINTENANCE



• Ensure the cross measurements are identical.



880 903 / Issue 02 15/25

## 6 CLAMPS



• Re-tighten the clamps after the first 1000 km. And then every 15.000 km

# 7 BELT ADJUSTMENT



### STEP 1



### STEP 2



### STEP 3

880 903 / Issue 02 17/25



### STEP 4



### STEP 5



### STEP 6



### STEP 7



### STEP 8



### STEP 9

880 903 / Issue 02 19/25



STEP 10

## 8 REPLACE PARTS













880 903 / Issue 02 21/25









| Recommended part change | Km      | Years |
|-------------------------|---------|-------|
| Glide rails             | 50.000