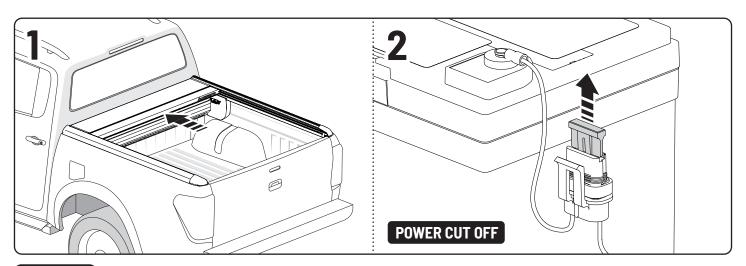

## 4 MAINTENANCE

• Use the multi tool to remove the plastic covers on the side profiles.

Remove dirt and debris using compressed air.

Mount plastic covers.

• Clean the side profiles.

880 903 / Issue 02 11/25