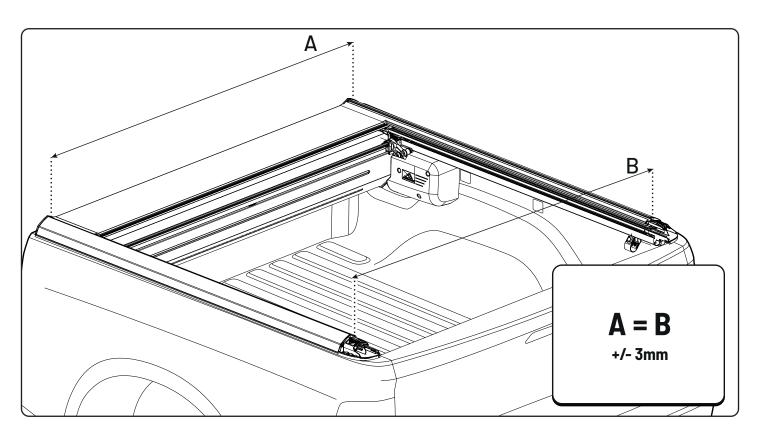

# 5 CHECK MEASUREMENTS MAINTENANCE

• Ensure the cross measurements are identical.

880 903 / Issue 02 15/25