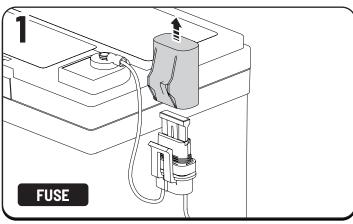

### • Light on

Light off

Auto calibration

• Auto sleep mode = 48 Hrs.

880 903 / Issue 02 07/25

Release - manual operating.

Reconnect after manual operation.

• Reconnect after manual operation.