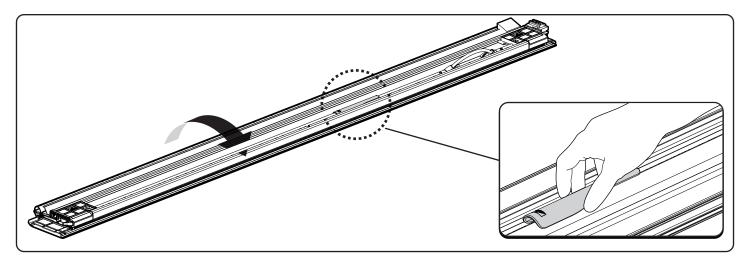

## 4 MAINTENANCE

• Use the multi tool to remove the plastic covers on the side profiles.

Remove dirt and debris using compressed air.

Mount plastic covers.

• Clean the side profiles.

880 903 / Issue 02 11/25