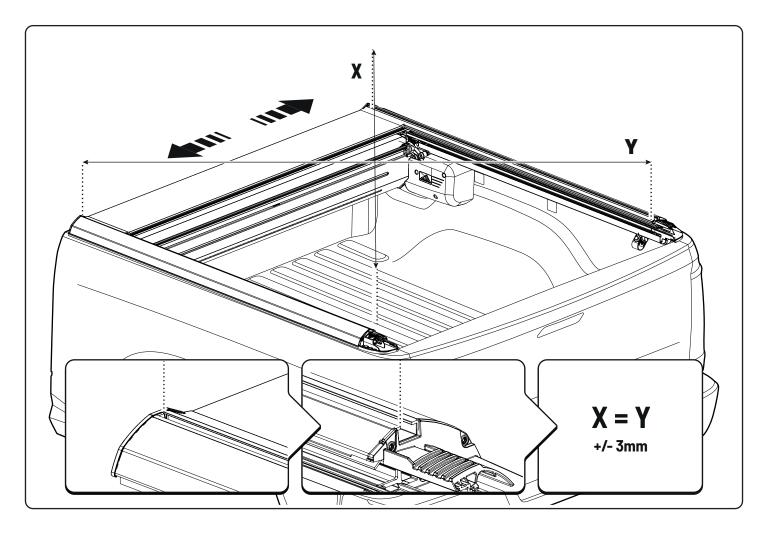

# 5 CHECK MEASUREMENTS MAINTENANCE

• Ensure the cross measurements are identical.

880 903 / Issue 02 15/25