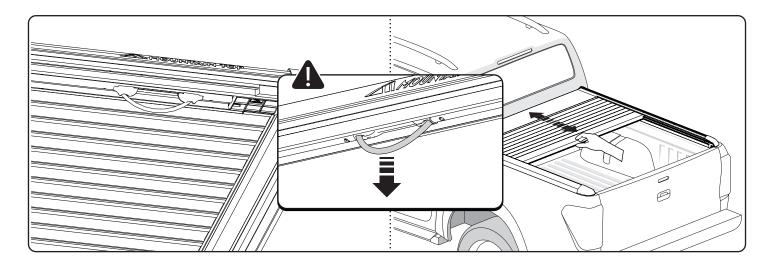

icals.

880 903 / Issue 02 03/25

## 2 CONDITIONS OF USE



- The EVOe roll cover design is lightweight and not suitable for extreme usage.
- Designed to withstand rain water, some water ingress may occur.
- Dust can enter the compartment through various gaps.
- Due to profiles which relatively quick heats up and cools down according to weather conditions can cause condensation on the inside.
- The EVOe roll cover is not designed for loading although it can support normal snow loads.
- Goods in the bed must be secured during transportation to prevent damage.

# OPERATION EVOe



#### Close



#### Open



#### Stop

880 903 / Issue 02 05/25



### Obstruction stop



### After stop



### • Light on



Light off



Auto calibration



• Auto sleep mode = 48 Hrs.

880 903 / Issue 02 07/25



Release - manual operating.



Reconnect after manual operation.



• Reconnect after manual operation.



• Secure cargo inside bed.

880 903 / Issue 02 09/25

## 4 MAINTENANCE





• Use the multi tool to remove the plastic covers on the side profiles.



Remove dirt and debris using compressed air.



Mount plastic covers.



• Clean the side profiles.

880 903 / Issue 02 11/25



• Open the canister.



• Clean the canister.



Close the canister.

880 903 / Issue 02 13/25



• Clean the drainage channels on the side profiles. Do not use high pressure cleaner.



The EVOe roll cover should be cleaned regularly.





# 5 CHECK MEASUREMENTS MAINTENANCE



• Ensure the cross measurements are identical.



880 903 / Issue 02 15/25

## 6 CLAMPS



• Re-tighten the clamps after the first 1