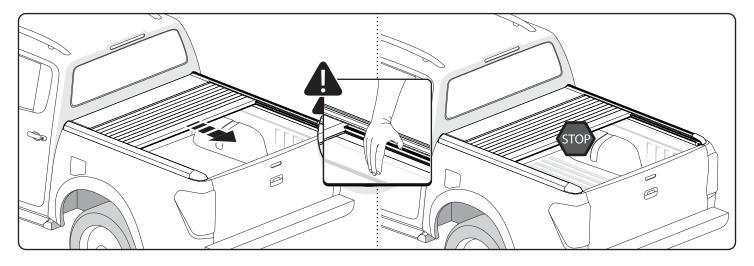

nder the cover when closed.
- We do not recommend washing the EVOe roll cover in a brushless carwash, as the coating may be damaged due to use of chemicals.

880 903 / Issue 02 03/25

## 2 CONDITIONS OF USE



- The EVOe roll cover design is lightweight and not suitable for extreme usage.
- Designed to withstand rain water, some water ingress may occur.
- Dust can enter the compartment through various gaps.
- Due to profiles which relatively quick heats up and cools down according to weather conditions can cause condensation on the inside.
- The EVOe roll cover is not designed for loading although it can support normal snow loads.
- Goods in the bed must be secured during transportation to prevent damage.

# OPERATION EVOe



#### Close



#### Open



#### Stop

880 903 / Issue 02 05/25



### Obstruction stop



### After stop



### • Light on



Light off



Auto calibration



• Auto sleep mode = 48 Hrs.

880 903 / Issue 02 07/25



Release - manual operating.



Reconnect after manual operation.



• Reconnect after manual operation.



• Secure cargo inside bed.

880 903 / Issue 02 09/25

## 4 MAINTENANCE





• Use the multi tool to remove the plastic covers on the side profiles.



Remove dirt and debris using compressed air.



Mount plastic covers.



• Clean the side profiles.

880 903 / Issue 02 11/25



• Open the canister.



• Clean the canister.



Close the canister.

880 903 / Issue 02 13/25



• Clean the drainage channels on the side profiles. Do not use high pressure cleaner.



The EVOe roll cover should be cleaned regularly.





# 5 CHECK MEASUREMEN