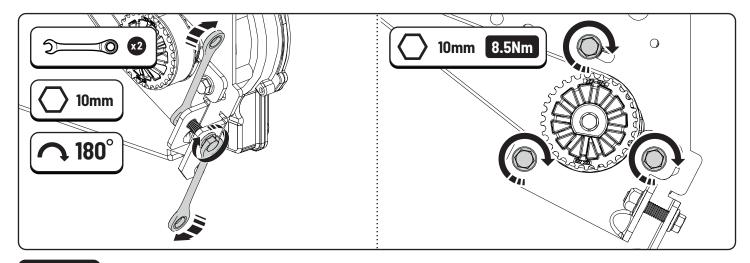

4 MAINTENANCE





• Use the multi tool to remove the plastic covers on the side profiles.



Remove dirt and debris using compressed air.



Mount plastic covers.



• Clean the side profiles.

880 903 / Issue 02 11/25



• Open the canister.



• Clean the canister.



Close the canister.

880 903 / Issue 02 13/25



• Clean the drainage channels on the side profiles. Do not use high pressure cleaner.



The EVOe roll cover should be cleaned regularly.





# 5 CHECK MEASUREMENTS MAINTENANCE



• Ensure the cross measurements are identical.



880 903 / Issue 02 15/25

## 6 CLAMPS



• Re-tighten the clamps after the first 1000 km. And then every 15.000 km

# 7 BELT ADJUSTMENT



### STEP 1



### STEP 2



### STEP 3

880 903 / Issue 02 17/25



### STEP 4



### STEP 5



### STEP 6



### STEP 7



### STEP 8



### STEP 9

880 903 / Issue 02 19/25



STEP 10

## 8 REPLACE PARTS













880 903 / Issue 02 21/25









| Recommended part change | Km      | Years |
|-------------------------|---------|-------|
| Glide rails             | 50.000  | 2     |
| Side profiles           | 100.000 | 3     |
| Rear profiles           | 200.000 | 5     |



880 903 / Issue 02 23/25

### **ACCESSORIES**



- Mountain Top Cargo Carrier combined load capacity of 75 Kg.
- Mountain Top Sports Bar available in 2 versions; with and without brakelight.
- See more accessories and spareparts www.mountaintop.dk.

| Maintenance EV0e manager |      | <b>⊘</b> |
|--------------------------|------|----------|
| Type of Maintenance      | Date | Done by  |
|                          |