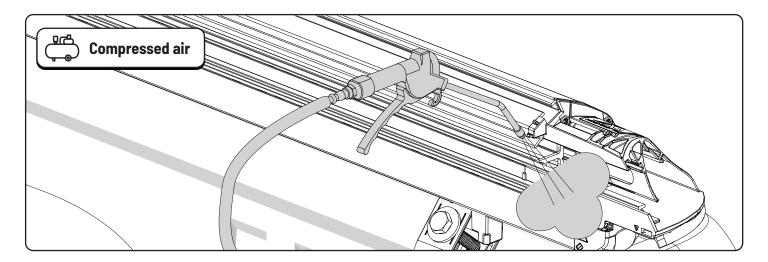

## 4 MAINTENANCE

• Use the multi tool to remove the plastic covers on the side profiles.

Remove dirt and debris using compressed air.

Mount plastic covers.

• Clean the side profiles.

880 903 / Issue 02 11/25