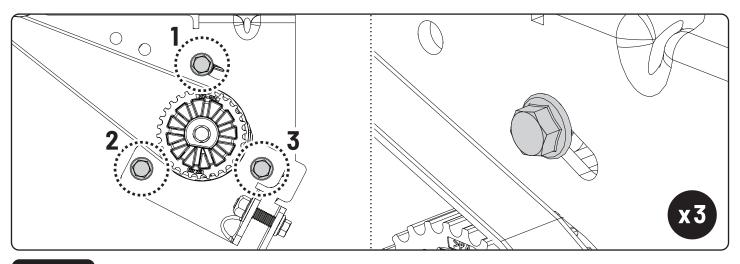

880 903 / Issue 02 09/25

## 4 MAINTENANCE





• Use the multi tool to remove the plastic covers on the side profiles.



Remove dirt and debris using compressed air.



Mount plastic covers.



• Clean the side profiles.

880 903 / Issue 02 11/25



• Open the canister.



• Clean the canister.



Close the canister.

880 903 / Issue 02 13/25



• Clean the drainage channels on the side profiles. Do not use high pressure cleaner.



The EVOe roll cover should be cleaned regularly.





# 5 CHECK MEASUREMENTS MAINTENANCE



• Ensure the cross measurements are identical.



880 903 / Issue 02 15/25

## 6 CLAMPS



• Re-tighten the clamps after the first 1000 km. And then every 15.000 km

# 7 BELT ADJUSTMENT



### STEP 1



### STEP 2



### STEP 3

880 903 / Issue 02 17/25



### STEP 4



### STEP 5



### STEP 6



### STEP 7



### STEP 8



### STEP 9

880 903 / Issue 02 19/25



STEP 10

## 8 REPLACE PARTS













880 903 / Issue 02 21/25









| Recommended part change | Km      | Years |
|-------------------------|---------|-------|
| Glide rails             | 50.000  | 2     |
| Side profiles           | 100.000 | 3     |
| Rear profiles           | 200.000 | 5     |



880 903 / Issue 02 23/25

### **ACCESSORIES**



- Mountain Top Cargo Carrier combined load capacity of 75 Kg.
- Mountain Top Sports Bar available in 2 versions; with and without brakelight.
- See more accessories and spareparts www.mountaintop.dk.

| Maintenance EV0e manager |      | <b>⊘</b> |
|--------------------------|------|----------|
| Type of Maintenance      | Date | Done by  |
|