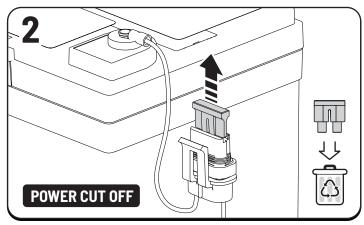

### • Light on

Light off

Auto calibration

• Auto sleep mode = 48 Hrs.

880 903 / Issue 02 07/25

Release - manual operating.

Reconnect after manual operation.

• Reconnect after manual operation.