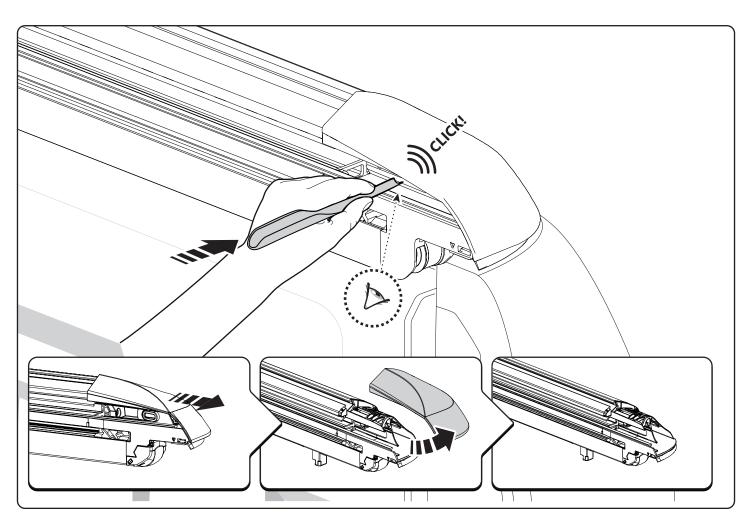

## 4 MAINTENANCE

• Use the multi tool to remove the plastic covers on the side profiles.

Remove dirt and debris using compressed air.

Mount plastic covers.

• Clean the side profiles.

880 903 / Issue 02 11/25