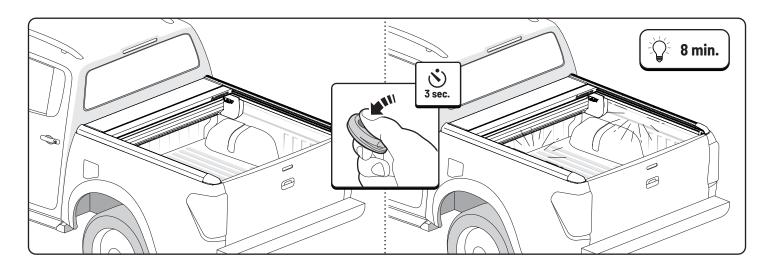

### • Light on

Light off

Auto calibration

• Auto sleep mode = 48 Hrs.

880 903 / Issue 02 07/25

Release - manual operating.

Reconnect after manual operation.

• Reconnect after manual operation.