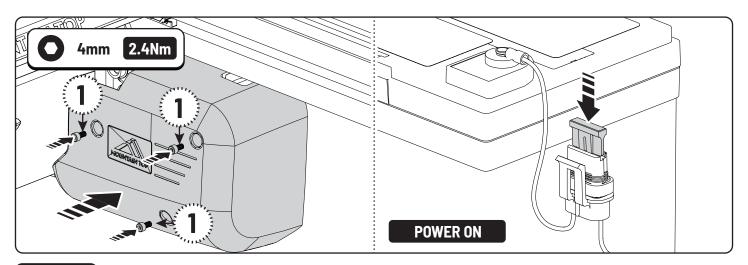

• Use the multi tool to remove the plastic covers on the side profiles.



Remove dirt and debris using compressed air.



Mount plastic covers.



• Clean the side profiles.

880 903 / Issue 02 11/25



• Open the canister.



• Clean the canister.



Close the canister.

880 903 / Issue 02 13/25



• Clean the drainage channels on the side profiles. Do not use high pressure cleaner.



The EVOe roll cover should be cleaned regularly.





# 5 CHECK MEASUREMENTS MAINTENANCE



• Ensure the cross measurements are identical.



880 903 / Issue 02 15/25

## 6 CLAMPS



• Re-tighten the clamps after the first 1000 km. And then every 15.000 km

# 7 BELT ADJUSTMENT



### STEP 1



### STEP 2



### STEP 3

880 903 / Issue 02 17/25



### STEP 4



### STEP 5



### STEP 6



### STEP 7



### STEP 8



### STEP 9

880 903 / Issue 02 19/25



STEP 10

## 8 REPLACE PARTS













880 903 / Issue 02 21/25









| Recommended part change | Km      | Years |
|-------------------------|---------|-------|
| Glide rails             | 50.000  | 2     |
| Side profiles           | 100.000 | 3     |
| Rear profiles           | 200.000 | 5     |



880 903 / Issue 02 23/25

### **ACCESSORIES**



- Mountain Top Cargo Carrier combined load capacity of 75 Kg.
- Mountain Top Sports Bar available in 2 versions; with and without brakelight.
- See more accessories and spareparts www.mountaintop.dk.

| Maintenance EV0e manager |      | <b>⊘</b> |
|--------------------------|------|----------|
| Type of Maintenance      | Date | Done by  |
|                          |      |