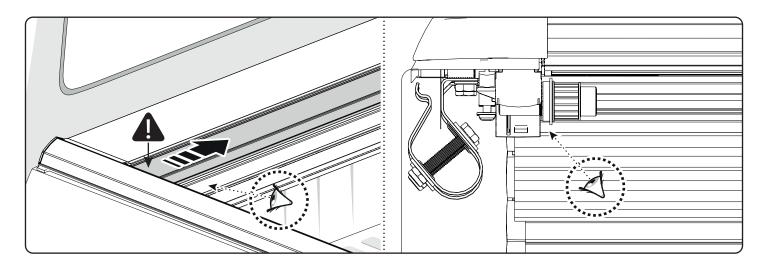

## 4 MAINTENANCE

• Use the multi tool to remove the plastic covers on the side profiles.

Remove dirt and debris using compressed air.

Mount plastic covers.

• Clean the side profiles.

880 903 / Issue 02 11/25