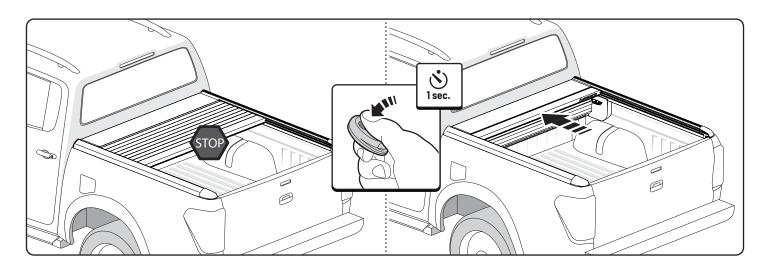

ed.
- We do not recommend washing the EVOe roll cover in a brushless carwash, as the coating may be damaged due to use of chemicals.

880 903 / Issue 02 03/25

## 2 CONDITIONS OF USE



- The EVOe roll cover design is lightweight and not suitable for extreme usage.
- Designed to withstand rain water, some water ingress may occur.
- Dust can enter the compartment through various gaps.
- Due to profiles which relatively quick heats up and cools down according to weather conditions can cause condensation on the inside.
- The EVOe roll cover is not designed for loading although it can support normal snow loads.
- Goods in the bed must be secured during transportation to prevent damage.

# OPERATION EVOe



#### Close



#### Open



#### Stop

880 903 / Issue 02 05/25



### Obstruction stop



### After stop



### • Light on



Light off



Auto calibration



• Auto sleep mode = 48 Hrs.

880 903 / Issue 02 07/25



Release - manual operating.



Reconnect after manual operation.



• Reconnect after manual operation.



• Secure cargo inside bed.

880 903 / Issue 02 09/25

## 4 MAINTENANCE





• Use the multi tool to remove the plastic covers on the side profiles.



Remove dirt and debris using compressed air.



Mount plastic covers.



• Clean the side profiles.

880 903 / Issue 02 11/25



• Open the canister.



• Clean the canister.



Close the canister.

880 903 / Issue 02 13/25



• Clean the drainage channels on the side profiles. Do not use high pressure cleaner.



The EVOe roll cover should be cleaned regularly.





# 5 CHECK MEASUREMENTS MAINTENANCE



• Ensu