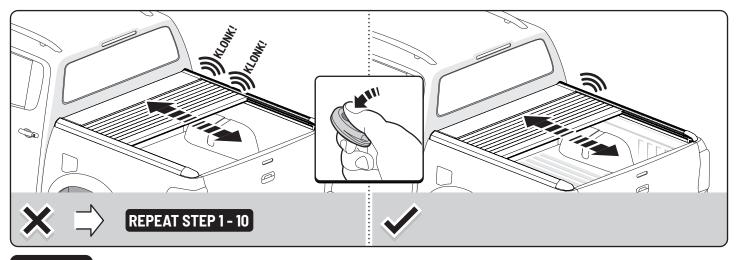

### STEP 9

880 903 / Issue 02 19/25

STEP 10

## 8 REPLACE PARTS

880 903 / Issue 02 21/25

| Recommended part change | Km      | Years |
|-------------------------|---------|-------|
| Glide rails             | 50.000  | 2     |
| Side profiles           | 100.000 | 3     |
| Rear profiles           | 200.000 | 5     |