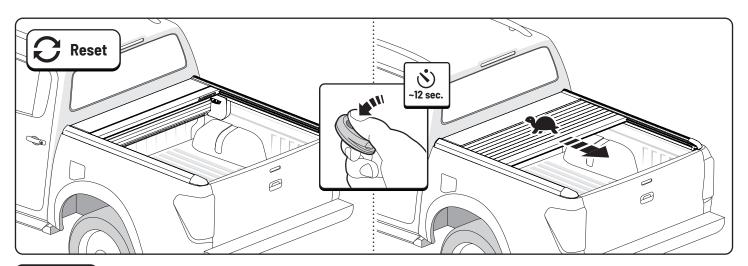

### • Light on

Light off

Auto calibration

• Auto sleep mode = 48 Hrs.

880 903 / Issue 02 07/25

Release - manual operating.

Reconnect after manual operation.

• Reconnect after manual operation.