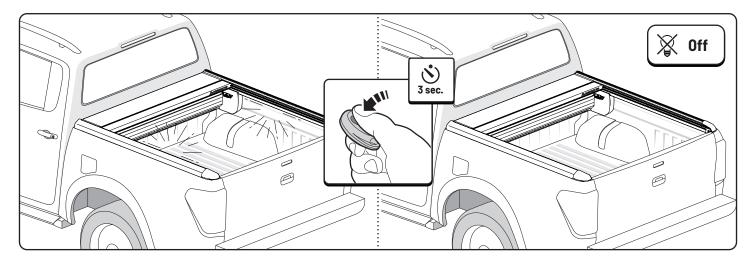

### • Light on

Light off

Auto calibration

• Auto sleep mode = 48 Hrs.

880 903 / Issue 02 07/25

Release - manual operating.

Reconnect after manual operation.

• Reconnect after manual operation.