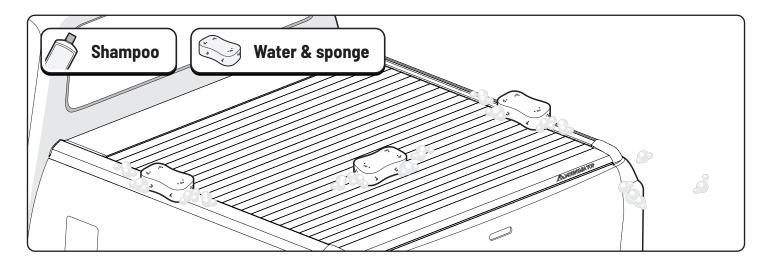

• Open the canister.

• Clean the canister.

Close the canister.

880 903 / Issue 02 13/25

• Clean the drainage channels on the side profiles. Do not use high pressure cleaner.

The EVOe roll cover should be cleaned regularly.