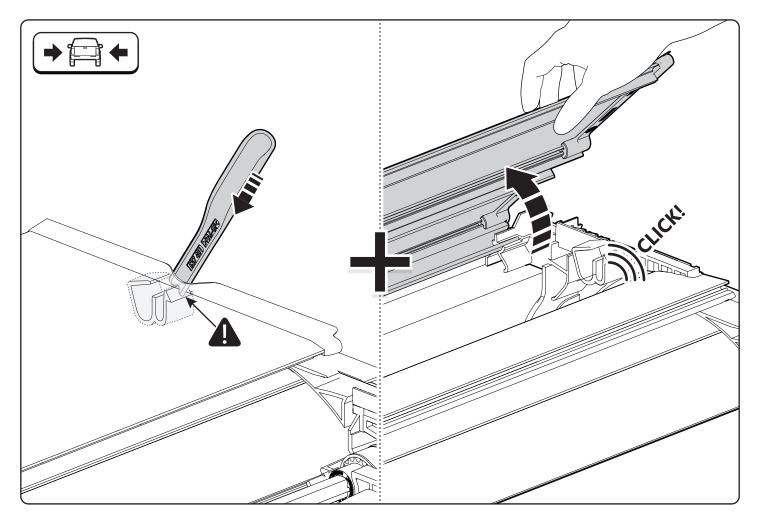

## 4 MAINTENANCE

• Use the multi tool to remove the plastic covers on the side profiles.

Remove dirt and debris using compressed air.

Mount plastic covers.

• Clean the side profiles.

880 903 / Issue 02 11/25