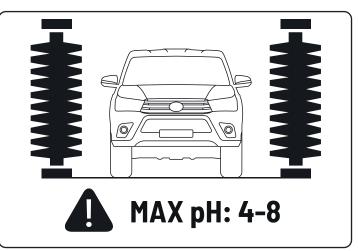

## 1 WARNINGS

- Temperatures can be very high under the cover when closed.
- We do not recommend washing the EVOe roll cover in a brushless carwash, as the coating may be damaged due to use of chemicals.