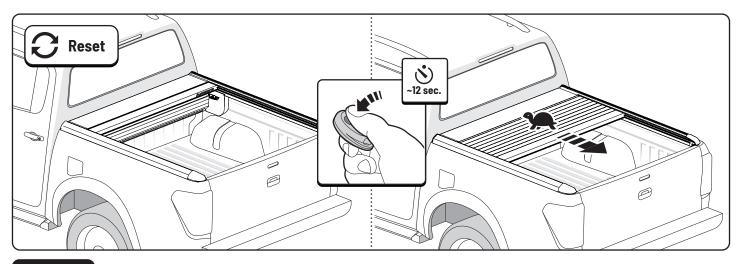

### • Light on

Light off

Auto calibration

• Auto sleep mode = 48 Hrs.

880 903 / Issue 02 07/25

Release - manual operating.

Reconnect after manual operation.

• Reconnect after manual operation.