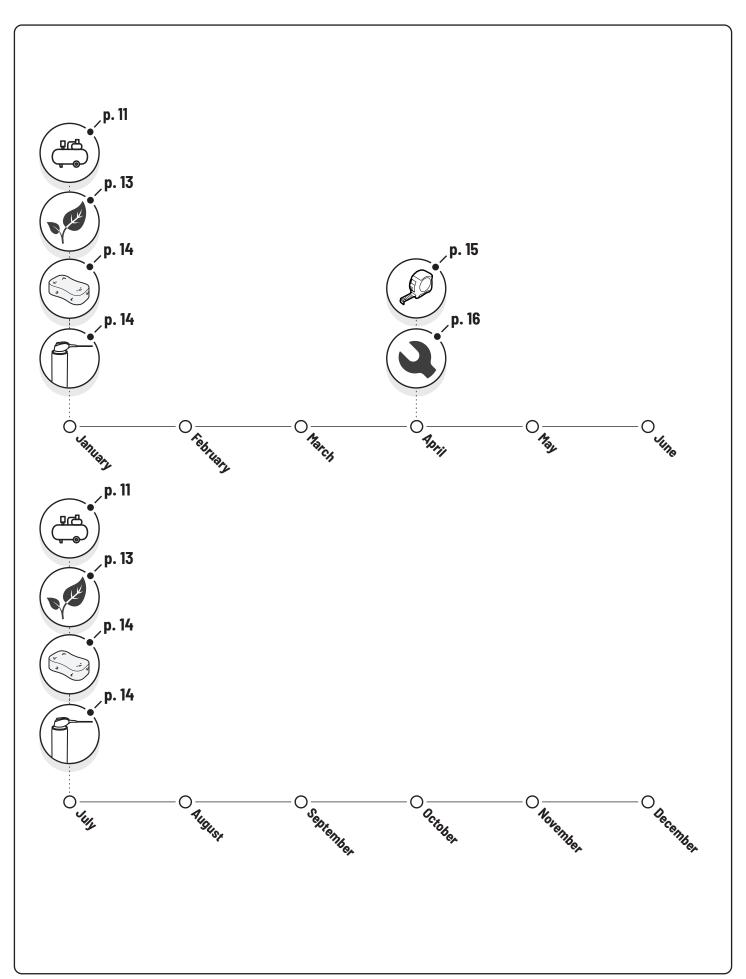

## 4 MAINTENANCE

• Use the multi tool to remove the plastic covers on the side profiles.

Remove dirt and debris using compressed air.

Mount plastic covers.

• Clean the side profiles.

880 903 / Issue 02 11/25

• Open the canister.

• Clean the canister.

Close the canister.

880 903 / Issue 02 13/25

• Clean the drainage channels on the side profiles. Do not use high pressure cleaner.

The EVOe roll cover should be cleaned regularly.

# 5 CHECK MEASUREMENTS MAINTENANCE

• Ensure the cross measurements are identical.

880 903 / Issue 02 15/25

## 6 CLAMPS

• Re-tighten the clamps after the first 1000 km. And then every 15.000 km