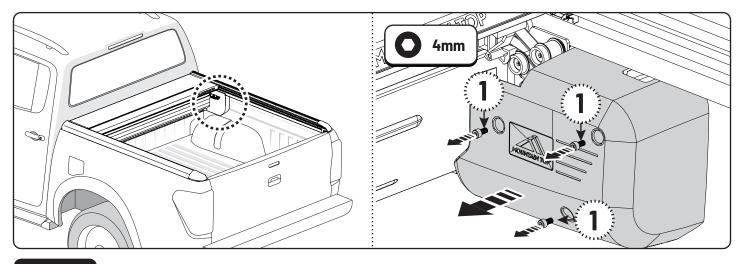

inside bed.

880 903 / Issue 02 09/25

## 4 MAINTENANCE





• Use the multi tool to remove the plastic covers on the side profiles.



Remove dirt and debris using compressed air.



Mount plastic covers.



• Clean the side profiles.

880 903 / Issue 02 11/25



• Open the canister.



• Clean the canister.



Close the canister.

880 903 / Issue 02 13/25



• Clean the drainage channels on the side profiles. Do not use high pressure cleaner.



The EVOe roll cover should be cleaned regularly.





# 5 CHECK MEASUREMENTS MAINTENANCE



• Ensure the cross measurements are identical.



880 903 / Issue 02 15/25

## 6 CLAMPS



• Re-tighten the clamps after the first 1000 km. And then every 15.000 km

# 7 BELT ADJUSTMENT



### STEP 1



### STEP 2



### STEP 3

880 903 / Issue 02 17/25



### STEP 4



### STEP 5



### STEP 6



### STEP 7



### STEP 8



### STEP 9

880 903 / Issue 02 19/25



STEP 10

## 8 REPLACE PARTS













880 903 / Issue 02 21/25









| Recommended part change | Km      | Years |
|-------------------------|---------|-------|
| Glide rails             | 50.000  | 2     |
| Side profiles           | 100.000 | 3     |
| Rear profiles           | 200.000 | 5     |



880 903 / Issue 02 23/25

### **ACCESSORIES**



- Mountain Top Cargo Carrier combined load capacity of 75 Kg.
- Mountain Top Sports Bar available in 2 versions; with and without brakelight.
- See more accessories and spareparts www.mountaintop.dk.

| Maintenance EV0e manager |      | <b>⊘</b> |
|--------------------------|------|----------|
| Type of Maintenance      | Date |