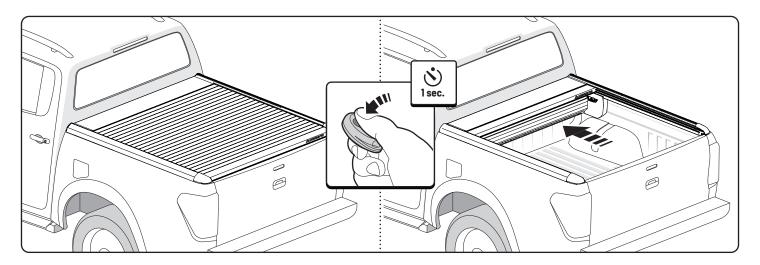

NINGS













- Temperatures can be very high under the cover when closed.
- We do not recommend washing the EVOe roll cover in a brushless carwash, as the coating may be damaged due to use of chemicals.

880 903 / Issue 02 03/25

## 2 CONDITIONS OF USE



- The EVOe roll cover design is lightweight and not suitable for extreme usage.
- Designed to withstand rain water, some water ingress may occur.
- Dust can enter the compartment through various gaps.
- Due to profiles which relatively quick heats up and cools down according to weather conditions can cause condensation on the inside.
- The EVOe roll cover is not designed for loading although it can support normal snow loads.
- Goods in the bed must be secured during transportation to prevent damage.

# OPERATION EVOe



#### Close



#### Open



#### Stop

880 903 / Issue 02 05/25



### Obstruction stop



### After stop



### • Light on



Light off



Auto calibration



• Auto sleep mode = 48 Hrs.

880 903 / Issue 02 07/25



Release - manual operating.



Reconnect after manual operation.



• Reconnect after manual operation.



• Secure cargo inside bed.

880 903 / Issue 02 09/25

## 4 MAINTENANCE





• Use the multi tool to remove the plastic covers on the side profiles.



Remove dirt and debris using compressed air.



Mount plastic covers.



• Clean the side profiles.

880 903 / Issue 02 11/25



• Open the canister.



• Clean the canister.



Close the canister.

880 903 / Issue 02 13/25



• Clean the drainage channels on the side profiles. Do not use high pressure cleaner.



The EVOe roll cover sh