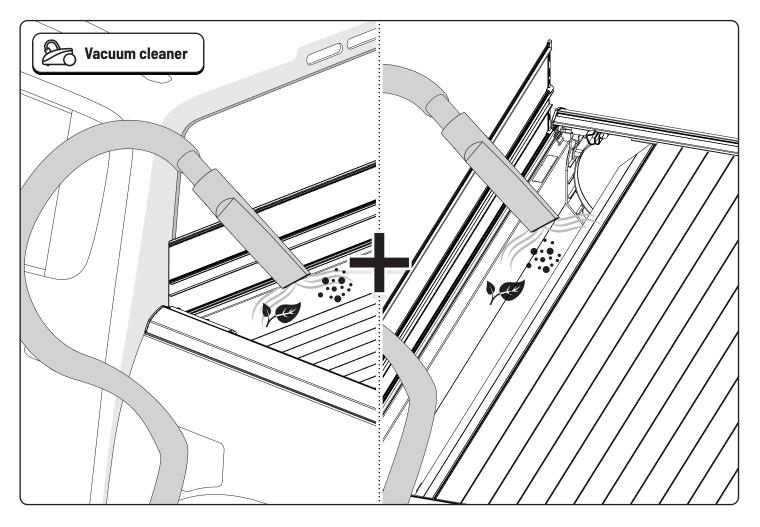

• Open the canister.

• Clean the canister.

Close the canister.

880 903 / Issue 02 13/25

• Clean the drainage channels on the side profiles. Do not use high pressure cleaner.

The EVOe roll cover should be cleaned regularly.