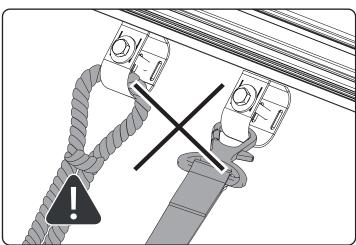

# 7 BELT ADJUSTMENT

### STEP 1

### STEP 2

### STEP 3

880 903 / Issue 02 17/25

### STEP 4

### STEP 5

### STEP 6

### STEP 7

### STEP 8

### STEP 9

880 903 / Issue 02 19/25

STEP 10