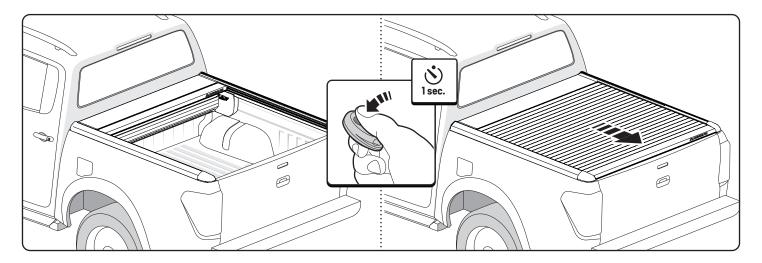

OVER

## 1 WARNINGS













- Temperatures can be very high under the cover when closed.
- We do not recommend washing the EVOe roll cover in a brushless carwash, as the coating may be damaged due to use of chemicals.

880 903 / Issue 02 03/25

## 2 CONDITIONS OF USE



- The EVOe roll cover design is lightweight and not suitable for extreme usage.
- Designed to withstand rain water, some water ingress may occur.
- Dust can enter the compartment through various gaps.
- Due to profiles which relatively quick heats up and cools down according to weather conditions can cause condensation on the inside.
- The EVOe roll cover is not designed for loading although it can support normal snow loads.
- Goods in the bed must be secured during transportation to prevent damage.

# OPERATION EVOe



#### Close



#### Open



#### Stop

880 903 / Issue 02 05/25



### Obstruction stop



### After stop



### • Light on



Light off



Auto calibration



• Auto sleep mode = 48 Hrs.

880 903 / Issue 02 07/25



Release - manual operating.



Reconnect after manual operation.



• Reconnect after manual operation.



• Secure cargo inside bed.

880 903 / Issue 02 09/25

## 4 MAINTENANCE





• Use the multi tool to remove the plastic covers on the side profiles.



Remove dirt and debris using compressed air.



Mount plastic covers.



• Clean the side profiles.

880 903 / Issue 02 11/25



• Open the canister.



• Clean the canister.



Close the canister.

880 903 / Issue 02 13/25



• Clean the drainage channels on the side profiles. Do not use high pressure cleaner.



The EVOe