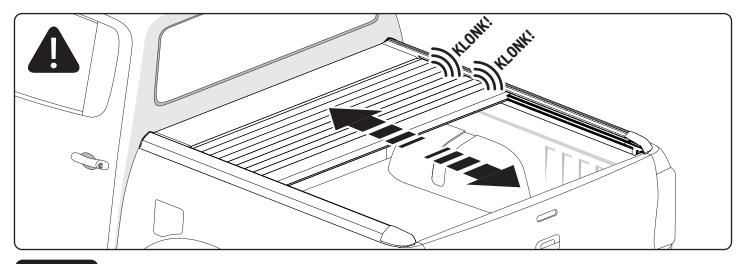

operation.



• Reconnect after manual operation.



• Secure cargo inside bed.

880 903 / Issue 02 09/25

## 4 MAINTENANCE





• Use the multi tool to remove the plastic covers on the side profiles.



Remove dirt and debris using compressed air.



Mount plastic covers.



• Clean the side profiles.

880 903 / Issue 02 11/25



• Open the canister.



• Clean the canister.



Close the canister.

880 903 / Issue 02 13/25



• Clean the drainage channels on the side profiles. Do not use high pressure cleaner.



The EVOe roll cover should be cleaned regularly.





# 5 CHECK MEASUREMENTS MAINTENANCE



• Ensure the cross measurements are identical.



880 903 / Issue 02 15/25

## 6 CLAMPS



• Re-tighten the clamps after the first 1000 km. And then every 15.000 km

# 7 BELT ADJUSTMENT



### STEP 1



### STEP 2



### STEP 3

880 903 / Issue 02 17/25



### STEP 4



### STEP 5



### STEP 6



### STEP 7



### STEP 8



### STEP 9

880 903 / Issue 02 19/25



STEP 10

## 8 REPLACE PARTS













880 903 / Issue 02 21/25









| Recommended part change | Km      | Years |
|-------------------------|---------|-------|
| Glide rails             | 50.000  | 2     |
| Side profiles           | 100.000 | 3     |
| Rear profiles           | 200.000 | 5     |



880 903 / Issue 02 23/25

### **ACCESSORIES**



- Mountain Top Cargo Carrier combined load capacity of 75 Kg.
- Mountain Top Sports Bar available in 2 versions; with and without brakelight.
- See more accessories and spareparts www.mountaintop.dk.

| Maintenance EV0e manager |      | <b>⊘</b> |
|--------------