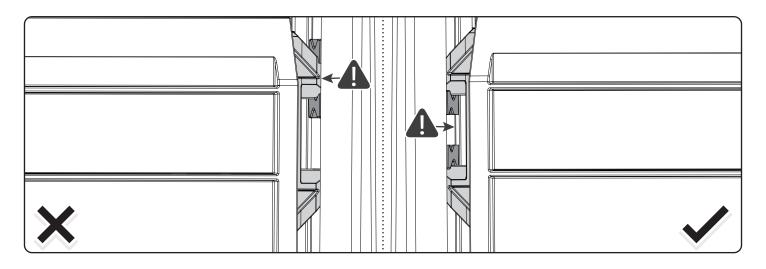

# 5 CHECK MEASUREMENTS MAINTENANCE

• Ensure the cross measurements are identical.

880 903 / Issue 02 15/25