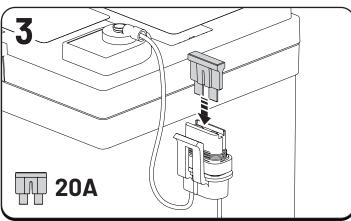

### • Light on

Light off

Auto calibration

• Auto sleep mode = 48 Hrs.

880 903 / Issue 02 07/25

Release - manual operating.

Reconnect after manual operation.

• Reconnect after manual operation.