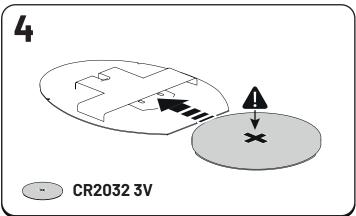

### • Light on

Light off

Auto calibration

• Auto sleep mode = 48 Hrs.

880 903 / Issue 02 07/25

Release - manual operating.

Reconnect after manual operation.

• Reconnect after manual operation.