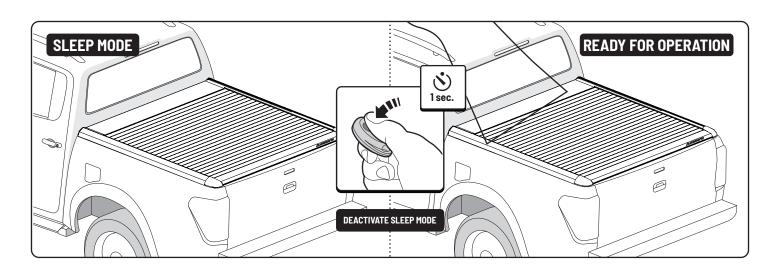

### • Light on

Light off

Auto calibration

• Auto sleep mode = 48 Hrs.

880 903 / Issue 02 07/25

Release - manual operating.

Reconnect after manual operation.

• Reconnect after manual operation.