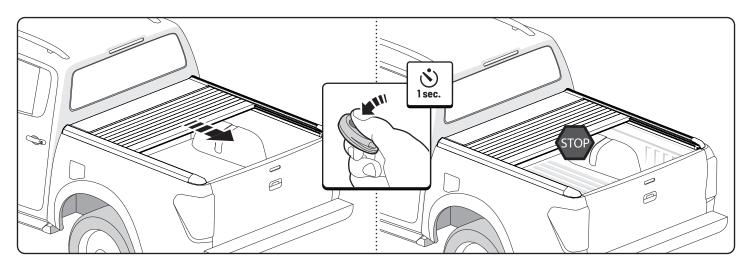

- Temperatures can be very high under the cover when closed.
- We do not recommend washing the EVOe roll cover in a brushless carwash, as the coating may be damaged due to use of chemicals.

880 903 / Issue 02 03/25

## 2 CONDITIONS OF USE



- The EVOe roll cover design is lightweight and not suitable for extreme usage.
- Designed to withstand rain water, some water ingress may occur.
- Dust can enter the compartment through various gaps.
- Due to profiles which relatively quick heats up and cools down according to weather conditions can cause condensation on the inside.
- The EVOe roll cover is not designed for loading although it can support normal snow loads.
- Goods in the bed must be secured during transportation to prevent damage.

# OPERATION EVOe



#### Close



#### Open



#### Stop

880 903 / Issue 02 05/25



### Obstruction stop



### After stop



### • Light on



Light off



Auto calibration



• Auto sleep mode = 48 Hrs.

880 903 / Issue 02 07/25



Release - manual operating.



Reconnect after manual operation.



• Reconnect after manual operation.



• Secure cargo inside bed.

880 903 / Issue 02 09/25

## 4 MAINTENANCE





• Use the multi tool to remove the plastic covers on the side profiles.



Remove dirt and debris using compressed air.



Mount plastic covers.



• Clean the side profiles.

880 903 / Issue 02 11/25



• Open the canister.



• Clean the canister.



Close the canister.

880 903 / Issue 02 13/25



• Clean the drainage channels on the side profiles. Do not use high pressure cleaner.



The EVOe roll cover should be clean