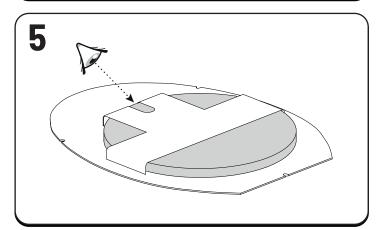

### • Light on

Light off

Auto calibration

• Auto sleep mode = 48 Hrs.

880 903 / Issue 02 07/25

Release - manual operating.

Reconnect after manual operation.

• Reconnect after manual operation.