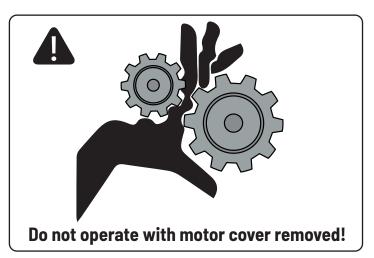

## 1 WARNINGS

- Temperatures can be very high under the cover when closed.
- We do not recommend washing the EVOe roll cover in a brushless carwash, as the coating may be damaged due to use of chemicals.