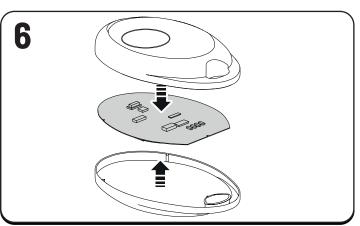

### • Light on

Light off

Auto calibration

• Auto sleep mode = 48 Hrs.

880 903 / Issue 02 07/25

Release - manual operating.

Reconnect after manual operation.

• Reconnect after manual operation.