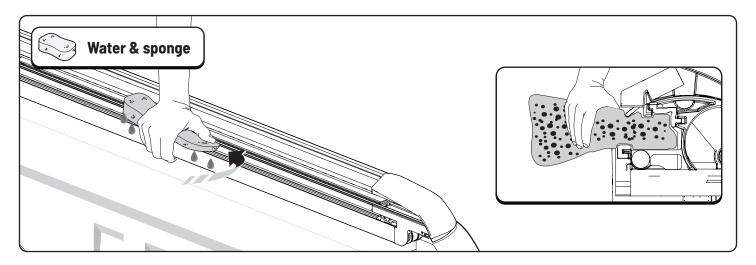

## 4 MAINTENANCE

• Use the multi tool to remove the plastic covers on the side profiles.

Remove dirt and debris using compressed air.

Mount plastic covers.

• Clean the side profiles.

880 903 / Issue 02 11/25

• Open the canister.

• Clean the canister.

Close the canister.

880 903 / Issue 02 13/25

• Clean the drainage channels on the side profiles. Do not use high pressure cleaner.

The EVOe roll cover should be cleaned regularly.