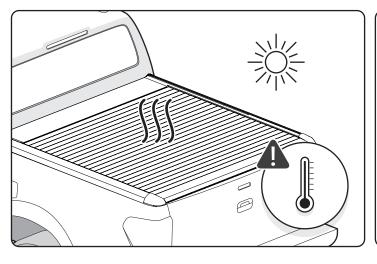

## 1 WARNINGS

- Temperatures can be very high under the cover when closed.
- We do not recommend washing the EVOe roll cover in a brushless carwash, as the coating may be damaged due to use of chemicals.