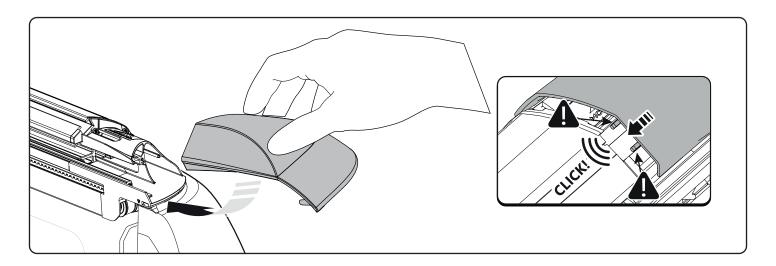

## 4 MAINTENANCE

• Use the multi tool to remove the plastic covers on the side profiles.

Remove dirt and debris using compressed air.

Mount plastic covers.

• Clean the side profiles.

880 903 / Issue 02 11/25